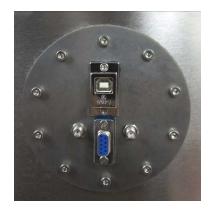

Technical Panels with RF coaxial, USB and DB9 Pass Thrus

Information presented is subject to change without notice as product improvements are made. Contact EMCTEST or visit our homepage for current specifications.