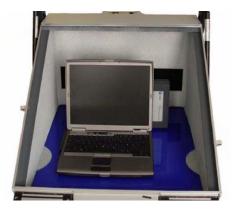

#### Applications

- Specifically designed for telecom application
- Ideal for routers, laptops etc..
- Precompliance Tests (Radiation and Immunity)
- Path loss measurements
- Receiver sensitivity test
- Any sensitive measurements where shielding is needed
- Easily upgradable

#### **Product Description**

Designed specifically for laptops and other sized ISM or GSM/UMTS communication devices, it is projected in CAD ad CNC constructed with tolerances as 0.09 mm to maintain an exceptionally well shielded environment. Heavy duty, rugged 1.5 mm INOX steel is used throughout and high performance fabric non tissue gaskets are used at all joint locations assuring a reliable RF tight closure. Oversized hinges and latches together with our patented dual trapeziodal door coupling layout in ERGAL are used to provide a physically tight seal. The interior is optionally equipped with RF plain absorbers that provide a typical RF attenuation of -90dB @ 3GHz. Input/output connections and options can be configured to match any specific need thanks to a modular technical panel. Unit can host line filters for AC and DC power supplies up to 1000 V and a variety of options.