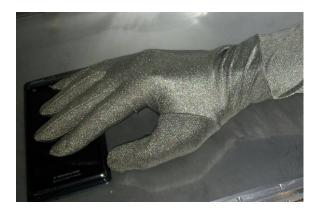

#### Options

Internal anechoic walls

SH-GLOVE – Silver Fabric Anallergic Shielded Glove

EMC LOG 900-2600 – LTE MIMO – Integrated Wideband Antennas

Information presented is subject to change without notice as product improvements are made. Contact EMCTEST or visit our homepage for current specifications.