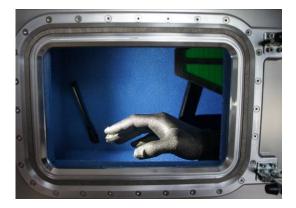

#### Options

Internal anechoic walls

SH-GLOVE – Silver Fabric Anallergic Shielded Glove

EMC LOG 900-2600 – LTE MIMO – Integrated Wideband Antennas

Information presented is subject to change without notice as product improvements are made. Contact EMCTEST or visit our homepage for current specifications.