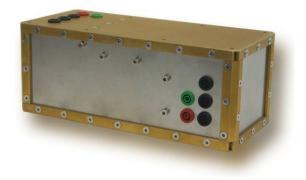

#### **Product Description**

Designed specifically for laptops and other sized ISM or GSM/UMTS communication devices, it is projected in CAD ad CNC constructed with tolerances as 0.09 mm to maintain an exceptionally well shielded environment. Heavy duty, rugged 1.5 mm INOX steel is used throughout and high performance fabric non tissue gaskets are used at all joint locations assuring a reliable RF tight closure. Oversized hinges and latches together with our patented dual trapeziodal door coupling layout in ERGAL are used to provide a physically tight seal. The interior is optionally equipped with RF plain absorbers that provide a typical RF attenuation of -90dB @ 3GHz. Input/output connections and options can be configured to match any specific need thanks to a modular technical panel. Unit can host line filters for AC and DC power supplies up to 1000 V and a variety of options.

Technical Panels with RF coaxial, USB and DB9 Pass Thrus

Information presented is subject to change without notice as product improvements are made. Contact EMCTEST or visit our homepage for current specifications.