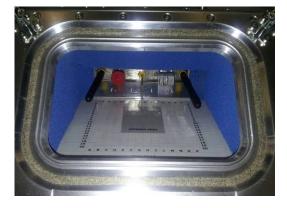

#### **Product Description**

Designed specifically for laptops and other sized ISM or GSM/UMTS communication devices, it is projected in CAD ad CNC constructed with tolerances as 0.09 mm to maintain an exceptionally well shielded environment. Heavy duty, rugged 1.5 mm INOX steel is used throughout and high performance fabric non tissue gaskets are used at all joint locations assuring a reliable RF tight closure. Oversized hinges and latches together with our patented dual trapeziodal door coupling layout in ERGAL are used to provide a physically tight seal. The interior is optionally equipped with RF plain absorbers that provide a typical RF attenuation of -90dB @ 3GHz. Input/output connections and options can be configured to match any specific need thanks to a modular technical panel. Unit can host line filters for AC and DC power supplies up to 1000 V and a variety of options.