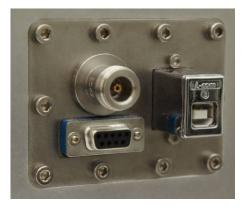

Technical Panels with RF coaxial, USB and DB9 Pass Thrus

Information presented is subject to change without notice as product improvements are made. Contact EMCTEST or visit our homepage for current specifications.