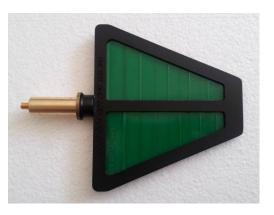

#### Options

Internal anechoic walls

SH-GLOVE – Silver Fabric Anallergic Shielded Glove

EMC LOG 900-2600 – LTE MIMO – Integrated Wideband Antennas

Information presented is subject to change without notice as product improvements are made. Contact EMCTEST or visit our homepage for current specifications.